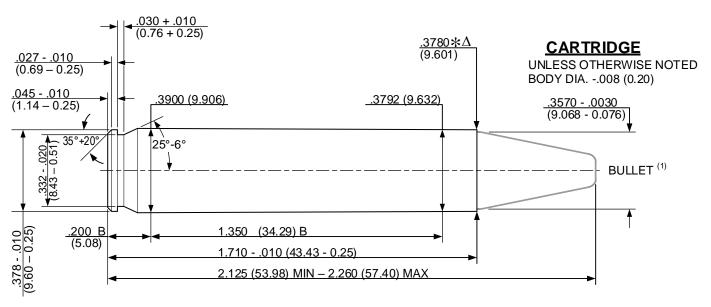

ALL CALCULATIONS APPLY AT MAXIMUM MATERIAL CONDITION (MMC) (1) – BULLET PROFILE IS SHOWN FOR ILLUSTRATIVE PURPOSES ONLY