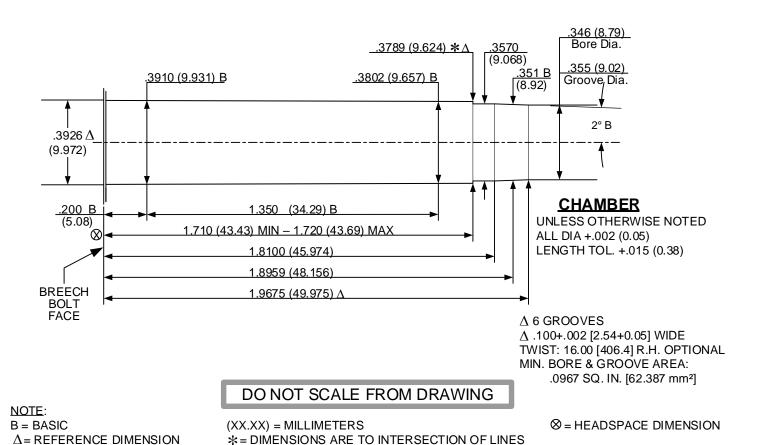

ALL CALCULATIONS APPLY AT MAXIMUM MATERIAL CONDITION (MMC) (1) – BULLET PROFILE IS SHOWN FOR ILLUSTRATIVE PURPOSES ONLY